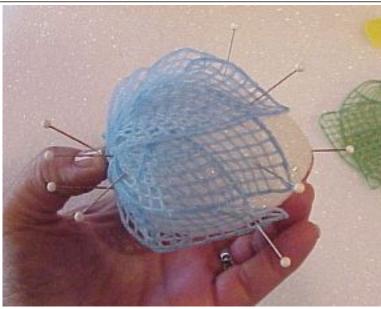

## Skeldale House Crochet 3D Pineapple Bluebell

Sew out 6 pineapple petals in blue and 3 pineapple Petals in green for the leaves

Rinse out under a tap for a few minutes and using a 3 inch styrofoam egg pin the Petals around the center bottom of the egg

move them around till they look like this and then pin in place

the in the center of each petal pin to the middle of the egg

Once you got that done take out one of those pins at a time and place in where the petals meet