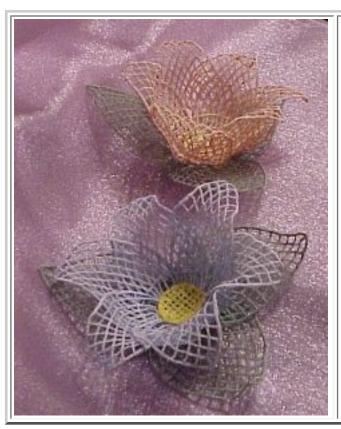

## Skeldale House Crochet 3D Pineapple Bluebell

Sew out 6 pineapple petals in blue and 3 pineapple Petals in green for the leaves

Rinse out under a tap for a few minutes and using a 3 inch styrofoam egg pin the Petals around the center bottom of the egg

move them around till they look like this and then pin in place

the in the center of each petal pin to the middle of the egg

Once you got that done take out one of those pins at a time and place in where the petals meet

with thumb and finger slightly mold the curve of the point part of the petal

Set down to dry and lay petals and center out to dry curve the center if you wish

I used aleen's fabric glue. carefully remove the flower from the egg when dry and glue the leaves to the flower and the center in the center of the flower