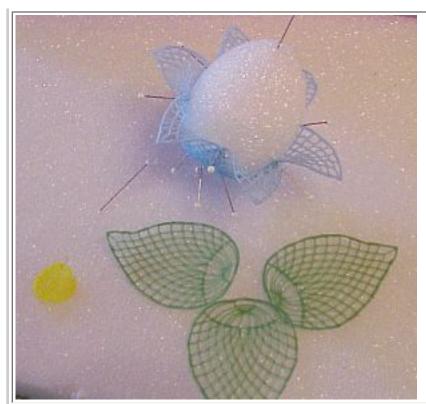

with thumb and finger slightly mold the curve of the point part of the petal

Set down to dry and lay petals and center out to dry curve the center if you wish

I used aleen's fabric glue. carefully remove the flower from the egg when dry and glue the leaves to the flower and the center in the center of the flower