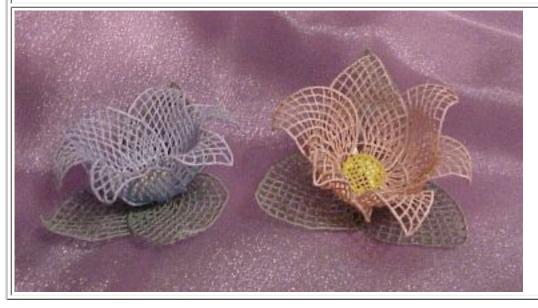

with thumb and finger slightly mold the curve of the point part of the petal

Set down to dry and lay petals and center out to dry curve the center if you wish

I used aleen's fabric glue. carefully remove the flower from the egg when dry and glue the leaves to the flower and the center in the center of the flower

Can be used on gifts almost anything just have some fun with it