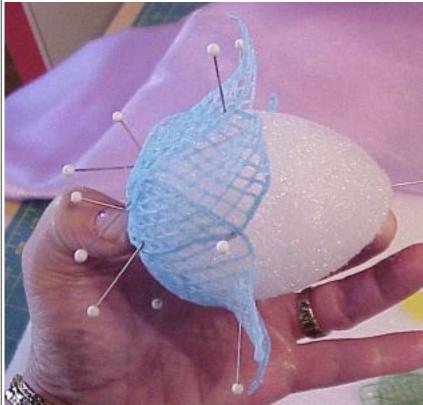

with thumb and finger slightly mold the curve of the point part of the petal

Set down to dry and lay petals and center out to dry curve the center if you wish

I used aleen's fabric glue. carefully remove the flower from the egg when dry and glue the leaves to the flower and the center in the center of the flower