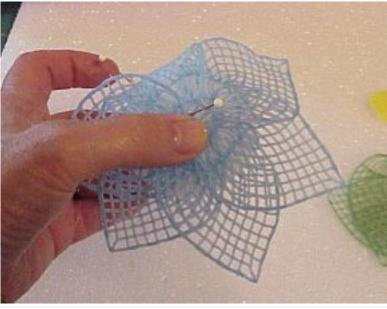

move them around till they look like this and then pin in place

the in the center of each petal pin to the middle of the egg

Once you got that done take out one of those pins at a time and place in where the petals meet

with thumb and finger slightly mold the curve of the point part of the petal

Set down to dry and lay petals and center out to dry curve the center if you wish

I used aleen's fabric glue. carefully remove the flower from the egg when dry and glue the leaves to the flower and the center in the center of the flower