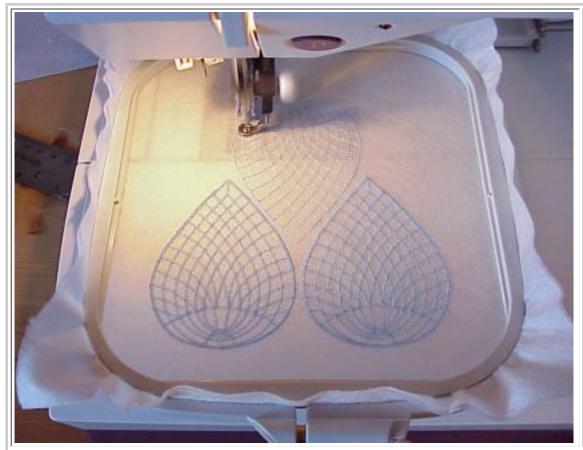

## Skeldale House Crochet 3D Pineapple Bluebell

Sew out 6 pineapple petals in blue and 3 pineapple Petals in green for the leaves

Rinse out under a tap for a few minutes and using a 3 inch styrofoam egg pin the Petals around the center bottom of the egg