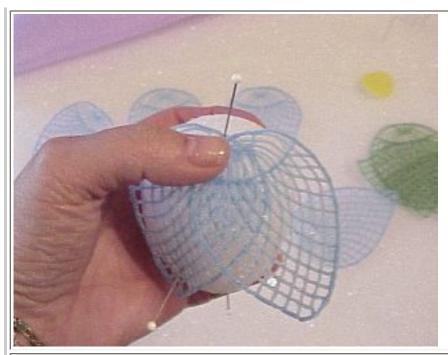

## Skeldale House Crochet 3D Pineapple Bluebell

Sew out 6 pineapple petals in blue and 3 pineapple Petals in green for the leaves

Rinse out under a tap for a few minutes and using a 3 inch styrofoam egg pin the Petals around the center bottom of the egg

move them around till they look like this and then pin in place

the in the center of each petal pin to the middle of the egg

Once you got that done take out one of those pins at a time and place in where the petals meet