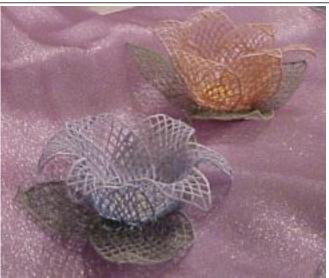

## Skeldale House Crochet 3D Pineapple Bluebell

Sew out 6 pineapple petals in blue and 3 pineapple Petals in green for the leaves

Rinse out under a tap for a few minutes and using a 3 inch styrofoam egg pin the Petals around the center bottom of the egg

move them around till they look like this and then pin in place

the in the center of each petal pin to the middle of the egg

Once you got that done take out one of those pins at a time and place in where the petals meet

with thumb and finger slightly mold the curve of the point part of the petal

Set down to dry and lay petals and center out to dry curve the center if you wish

I used aleen's fabric glue. carefully remove the flower from the egg when dry and glue the leaves to the flower and the center in the center of the flower