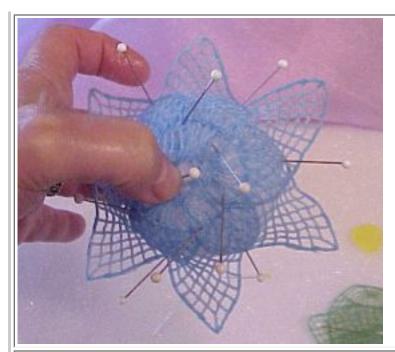

move them around till they look like this and then pin in place

the in the center of each petal pin to the middle of the egg

Once you got that done take out one of those pins at a time and place in where the petals meet

with thumb and finger slightly mold the curve of the point part of the petal

Set down to dry and lay petals and center out to dry curve the center if you wish

I used aleen's fabric glue. carefully remove the flower from the egg when dry and glue the leaves to the flower and the center in the center of the flower