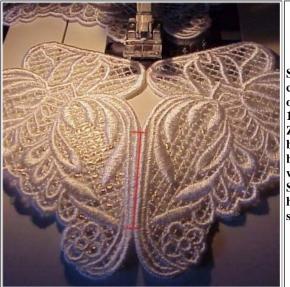

This shows sewing the sides to the center first

5 sided one, sew where the red lines are, as shown above

| Sewing the last seam from the<br>top |  |  |
|--------------------------------------|--|--|
|--------------------------------------|--|--|