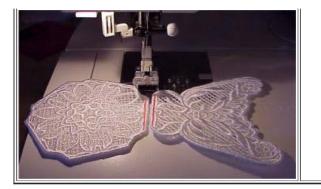

Sew out Petals, 10022 and one center 10023, 24 or 25 or 10022A and one center 10023A, 24A, or 25A Zig Zag your Pieces together all but the last Seam, or sew to the bottoms first. can be done either way

This shows sewing the sides to the center first

5 sided one, sew where the red lines are, as shown above

| Sewing the last seam from the<br>top |  |  |
|--------------------------------------|--|--|
|--------------------------------------|--|--|