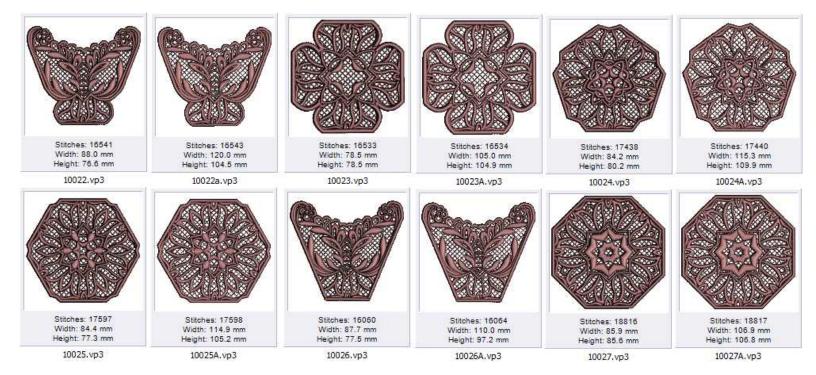

Sew out Petals, 10022 and one center 10023, 24 or 25 or 10022A and one center 10023A, 24A, or 25A Zig Zag your Pieces together all but the last Seam, or sew to the bottoms first. can be done either way

 $file:///C/Users/Robyne/Documents/05_SkeldaleHouse/FSL/FSL_baskets_04\_butterfly/basket4\_instructions.html[11/17/2012 12:03:10 PM]$ 

**Design Specifications** 

©Skeldale House, Lace Butterfly Basket and Doilies Set 4