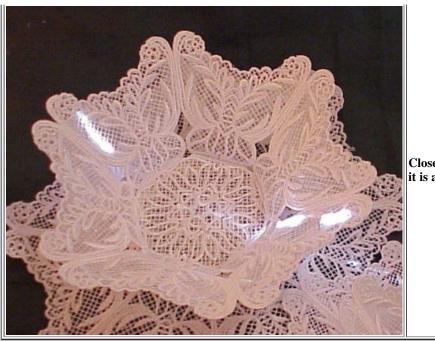

Close up of the pattern on the 6 sided basket, it is a low wide basket

Design's are Stand alone Lace Instructions Included for assembly I used 2 layers of water soluble stablizer, number 12 schmetz universal needle, 40 weight Madeira Rayon thread top and bottom