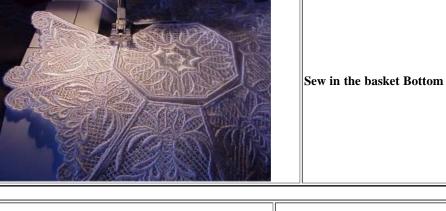

**Directions and Specifications** 

The Doily

and sew up the last seam

Voila' Doily all done you can now wash out the stabilizer and starch or you can leave some of the badge master in for stiffness

The Basket