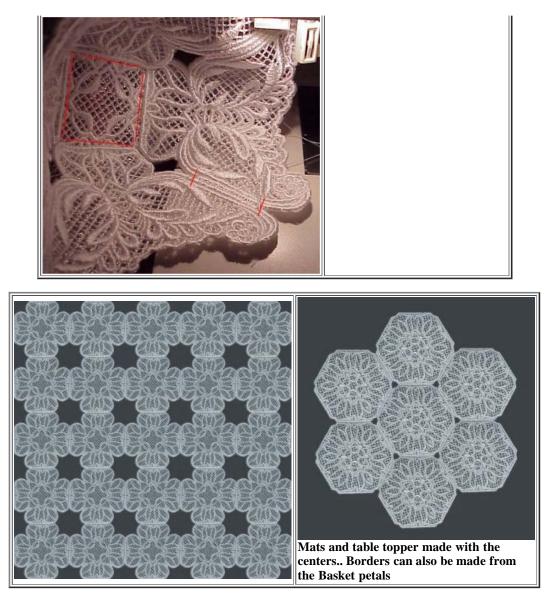

Close up of the pattern on the 6 sided basket, it is a low wide basket

Design's are Stand alone Lace Instructions Included for assembly I used 2 layers of water soluble stablizer, number 12 schmetz universal needle, 40 weight Madeira Rayon thread top and bottom

Sew the areas shown.. you do not have to tack the rounded area shown..

Before you sew in the basket center, you can wash out the stabilizer and starch or leave some in some stabilizer for stiffness, and then when dry, sew your Center in or you can do before washing out, And then sew up the last seam

This shows sewing the sides to the center first

5 sided one, sew where the red lines are, as shown above

| Sewing the last seam from the<br>top |  |  |
|--------------------------------------|--|--|
|--------------------------------------|--|--|