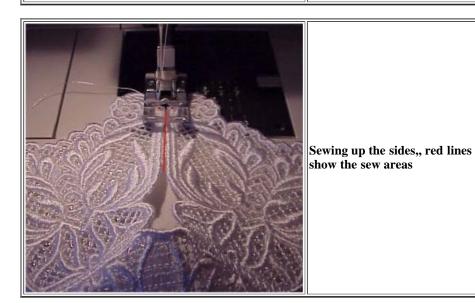

Sew the areas shown.. you do not have to tack the rounded area shown..

Before you sew in the basket center, you can wash out the stabilizer and starch or leave some in some stabilizer for stiffness, and then when dry, sew your Center in or you can do before washing out, And then sew up the last seam

This shows sewing the sides to the center first

5 sided one, sew where the red lines are, as shown above

| Sewing the last seam from the<br>top |  |  |
|--------------------------------------|--|--|
|--------------------------------------|--|--|