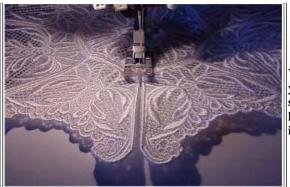

Sew the areas shown.. you do not have to tack the rounded area shown..

Before you sew in the basket center, you can wash out the stabilizer and starch or leave some in some stabilizer for stiffness, and then when dry, sew your Center in or you can do before washing out, And then sew up the last seam