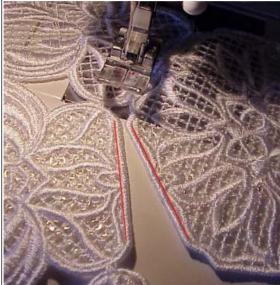

This shows sewing the sides to the center first

5 sided one, sew where the red lines are, as shown above

| Sewing the last seam from the<br>top |  |  |
|--------------------------------------|--|--|
|--------------------------------------|--|--|