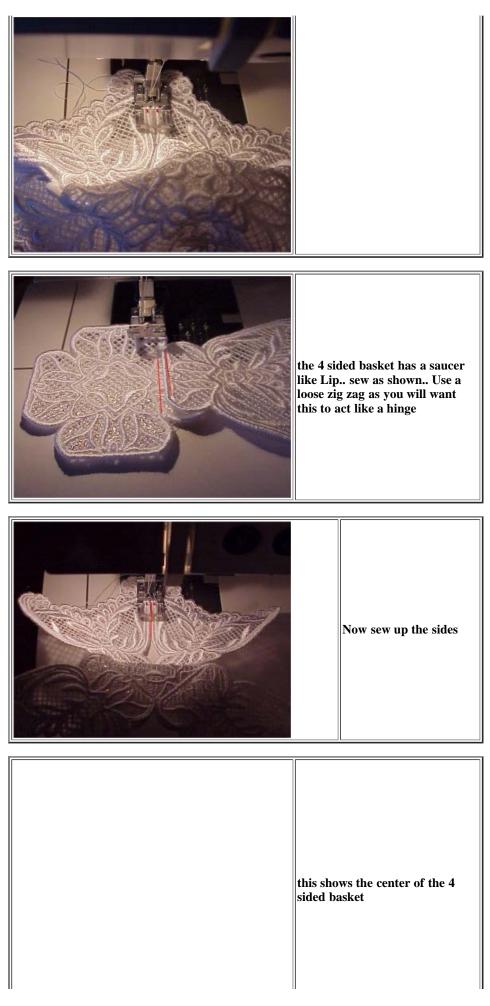

Sew out Petals, 10022 and one center 10023, 24 or 25 or 10022A and one center 10023A, 24A, or 25A Zig Zag your Pieces together all but the last Seam, or sew to the bottoms first. can be done either way

Sew the areas shown.. you do not have to tack the rounded area shown..

Before you sew in the basket center, you can wash out the stabilizer and starch or leave some in some stabilizer for stiffness, and then when dry, sew your Center in or you can do before washing out, And then sew up the last seam

This shows sewing the sides to the center first

5 sided one, sew where the red lines are, as shown above

| Sewing the last seam from the<br>top |  |  |
|--------------------------------------|--|--|
|--------------------------------------|--|--|