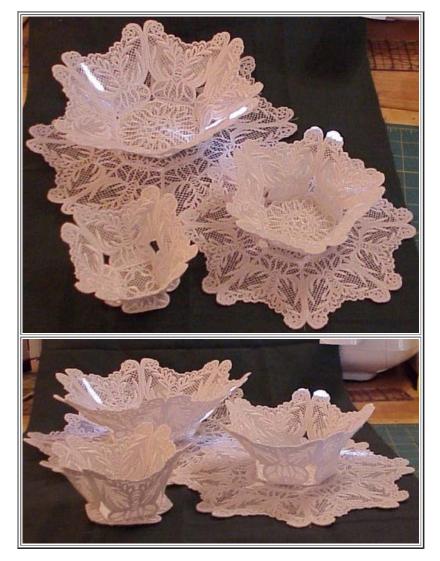

## Lace Butterfly Basket and Doilies Set 4

Available Formats DST, EXP, HUS, JEF, PES, VIP, VP3, XXX

This set includes a four sided basket, a five sided basket and a 6 sided basket in 2 Sizes, also included in 2 sizes , the doily, 10 and 13 inches Each of the bottoms can be made into Many items, dresser scarves, table toppers even a Bed spread if you are so inclined

Close up of the pattern on the 6 sided basket, it is a low wide basket

Design's are Stand alone Lace Instructions Included for assembly I used 2 layers of water soluble stablizer, number 12 schmetz universal needle, 40 weight Madeira Rayon thread top and bottom