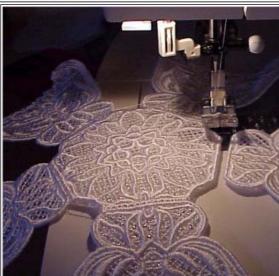

Close up of the pattern on the 6 sided basket, it is a low wide basket

Design's are Stand alone Lace Instructions Included for assembly I used 2 layers of water soluble stablizer, number 12 schmetz universal needle, 40 weight Madeira Rayon thread top and bottom