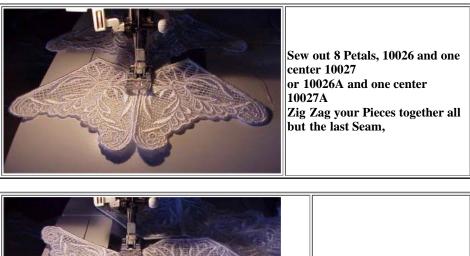

Sew out Petals, 10022 and one center 10023, 24 or 25 or 10022A and one center 10023A, 24A, or 25A Zig Zag your Pieces together all but the last Seam, or sew to the bottoms first. can be done either way