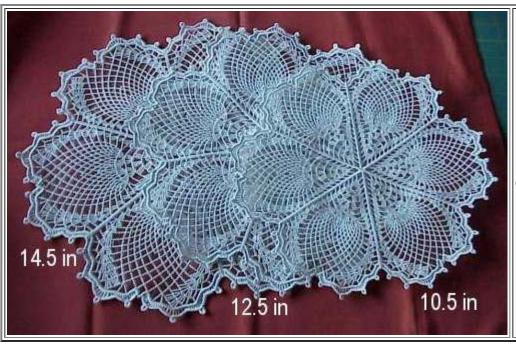

## **Double Pineapple Doilies**

©Original Design By Missi Phillips Not taken from any pattern

Three sizes

Design's are Stand alone Lace
Instructions Included for assembly
the doilies are 14.5, 12.5 and 10.4 inches in diameter
I used 2 layers of water Soluble Stablizer, pulled so tight it squeeks
number 12 schmetz universal needle or size 80,
this is important as the design is dainty and needs the smaller needle
40 weight Madeira Rayon thread top
and serger cone thread in the bobbin for softness and stablility.
prewounds are too thin a thread for this..
Sew out slowly, this is delicate and speed makes waste,
and each one in a single hoop for best results..

Close up of a cluster of all three doilies

Close up of the sewn design

Close up of the sewn design stitches