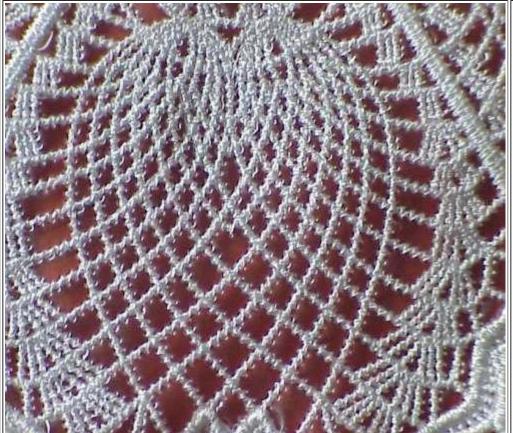

Close up of a cluster of all three doilies

Close up of the sewn design

Close up of the sewn design stitches