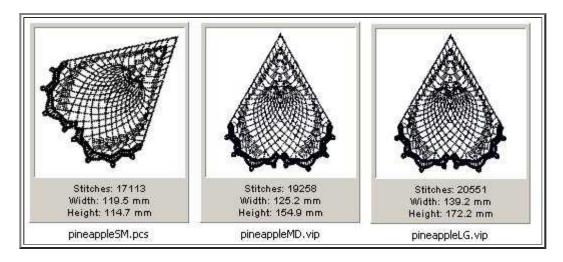

Available Formats
DST, EXP, HUS, JEF, PCS, PES, VIP, VP3, XXX

PCS - one size only,the other 2 will come in dst for you XXX - 2 sizes, third size will come in dst

Make sure your machine can handle the sizes before you buy Design specifications below

## Easy assembly

A Runner made with the design and fabric inserts..

**Design Specifications** 

1997 © 2013 Skeldale House